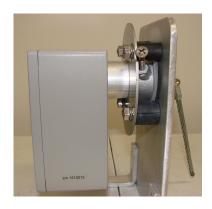

#### QuickMount Plate to 7" BC

An existing 1 1/4" NPT to 7" BC adapter plate can be removed and replaced with a QuickMount Plate to 7" BC adapter, Hensortech p/n AP01. This will provide the benefits of the QuickMount system in that existing location. Multiple hole choices insure that the SPM can be orientated properly.

QuickMount Plate to 7" BC Adapter Plate p/n AP01

SPM to 7" BC Adapter Plate with the QuickMount Plate Attached

SPM Mounted to the 7" BC Assembly