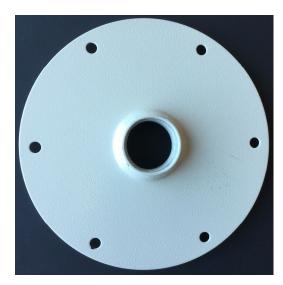

#### QuickMount Plate to 7" BC

An existing 1 1/4" NPT to 7" BC adapter plate can be removed and replaced with a QuickMount Plate to 7" BC adapter, Hensortech p/n AP01. This will provide the benefits of the QuickMount system in that existing location. Multiple hole choices insure that the SPM can be orientated properly.

QuickMount Plate to 7" BC Adapter Plate p/n AP01

SPM to 7" BC Adapter Plate with the QuickMount Plate Attached

SPM Mounted to the 7" BC Assembly