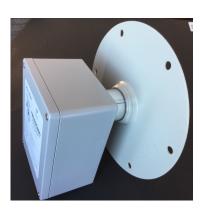

## **Quick Mount** System

The QuickMount System is unique to the Hensortech model SPM swinging paddle material sensor. The SPM can be inserted into the QuickMount plate (Hensortech p/n QM44) and secured by tightening one screw. It is fast and convenient. There is no spinning of the unit.

The QuickMount System has a number of advantages over the conventional 1 1/4" NPT mounting. This is further explained in the model SPM brochure. It should be used in all new locations.

QuickMount Plate p/n QM44

SPM attached to a vessel wall with the QuickMount Plate