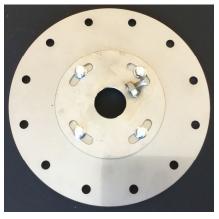

QuickMount Plate to 7" BC Adapter Plate p/n AP01

SPM to 7" BC Adapter Plate with the QuickMount Plate Attached

SPM Mounted to the 7" BC Assembly