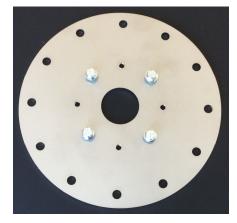

1 1/4" NPT to 7" BC Adapter Plate

Rotary Type Unit Mounted to 7" BC Adapter Plate