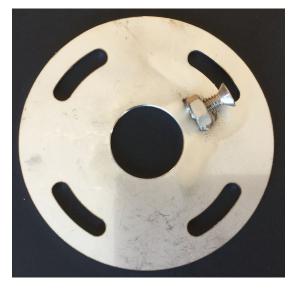

The QuickMount System has a number of advantages over the conventional 1 1/4" NPT mounting. This is further explained in the model SPM brochure. It should be used in all new locations.

QuickMount Plate p/n QM44

SPM attached to a vessel wall with the QuickMount Plate