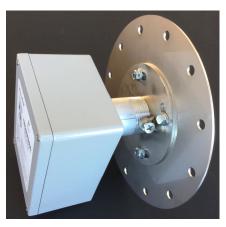

QuickMount Plate to 7" BC Adapter Plate p/n AP01

SPM to 7" BC Adapter Plate with the QuickMount Plate Attached

SPM Mounted to the 7" BC Assembly