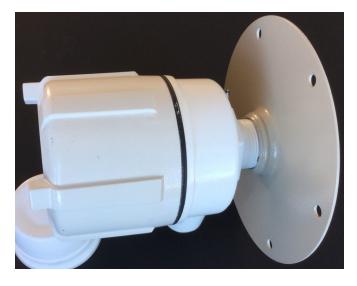

#### QuickMount Plate to 7" BC

An existing 1 1/4" NPT to 7" BC adapter plate can be removed and replaced with a QuickMount Plate to 7" BC adapter, Hensortech p/n AP01. This will provide the benefits of the QuickMount system in that existing location. Multiple hole choices insure that the SPM can be orientated properly.

QuickMount Plate to 7" BC Adapter Plate p/n AP01

SPM to 7" BC Adapter Plate with the QuickMount Plate Attached

SPM Mounted to the 7" BC Assembly