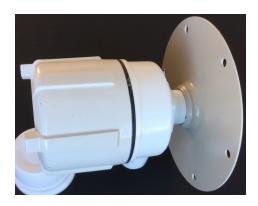

ting 1 1/4" NPT to 7" BC adapter plate can be removed and replaced with a QuickMount Plate to 7" BC adapter, Hensortech p/n AP01. This will provide the benefits of the QuickMount system in that existing location. Multiple hole choices insure that the SPM can be orientated properly.



QuickMount Plate to 7" BC Adapter Plate p/n AP01



SPM to 7" BC Adapter Plate with the QuickMount Plate Attached



SPM Mounted to the 7" BC Assembly

## SPM to 1 1/4" NPT Half Coupling

Sometime an existing location is an 1 1/4" NPT half coupling welded to the vessel wall. In such a case the model SPM can be screwed into the half coupling in place of the rotary unit. There must be room for the SPM's paddle to swing 360 degrees when screwing into place.

Rotary Unit Screwed into an 1 1/4" NPT Half Coupling



Model SPM screwed into an 1 1/4" NPT Half Coupling



## **QM46AV Anti-Vibration Mount**

If the mounting surface for the model SPM is subject to extreme vibration, the p/n QM46AV anti-vibration mount should be used.





Hensortech LLC 318 Stacey Ann Cove Dripping Springs, TX 78620 Phone: 601-270-3416

Email: sales@hensortech.com

MO 2017-11 Page 2 of 2