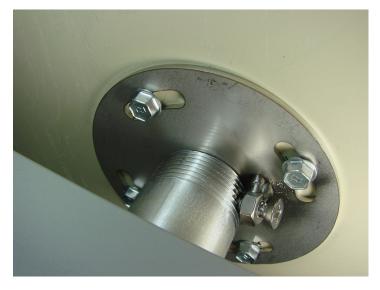

### **Conventional Rotary and Vibration Type Mounting**

All rotary and many vibration type bin level indicators use an 1 1/4" NPT (pipe threads) mounting. It is common to use an adapter plate with a 7" BC (bolt circle diameter). This allows the installation of a rotary unit with a 5 1/2" diameter paddle to be installed without entering the bin.

1 1/4" NPT to 7" BC Adapter Plate

Rotary Type Unit Mounted to 7" BC Adapter Plate